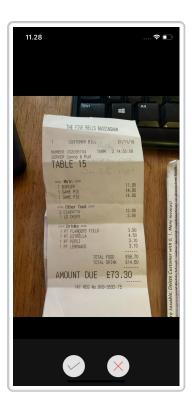

- If the image is acceptable tap USE PHOTO/OK/ACCEPT. This will attach the photo to the expense which can be viewed on the 'Receipts' page.
   For more information on viewing a receipt, see the 'View a Receipt on an Expense' tab at the top of this article.
- If the image is unacceptable, tap **RETRY/RETAKE** and then attempt to take the photo again.