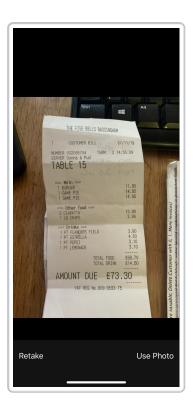

Upload Receipt using Camera

Once you have tapped **Upload Receipt using Camera**, your device's camera will open automatically. Take a photo of the receipt ensuring that it is clear, in-focus and includes the relevant information.

- If the image is acceptable tap USE PHOTO/OK/ACCEPT. This will attach the photo to the expense which can be viewed on the 'Receipts' page.
   For more information on viewing a receipt, see the 'View a Receipt on an Expense' tab at the top of this article.
- If the image is unacceptable, tap **RETRY/RETAKE** and then attempt to take the photo again.