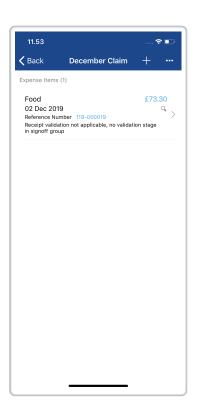

2. Navigate to the 'Claim Details' page.

| Platform | Instruction                                                                                                                                                                           |
|----------|---------------------------------------------------------------------------------------------------------------------------------------------------------------------------------------|
| iOS      | Tap the claim which contains the expense that you want to<br>add a receipt to. This will direct you to the 'Claim Details'<br>page for this claim.                                    |
| Android  | Tap the claim which contains the expense that you want to<br>add a receipt to and then tap <b>Expense Items</b> . This will direct<br>you to the 'Claim Details' page for this claim. |

3. The 'Claim Details' page will display all of the expenses on this claim.

| 11.53         |                                                        | \$ D                         |
|---------------|--------------------------------------------------------|------------------------------|
|               | December Claim                                         | +                            |
| <b>〈</b> Back | December Claim                                         | +                            |
| Expense Item  | s (1)                                                  |                              |
|               | umber 119-000019<br>lation not applicable, no validati | £73.30<br>Q<br>><br>on stage |
|               |                                                        |                              |
|               |                                                        |                              |
|               |                                                        |                              |
|               |                                                        |                              |
|               |                                                        |                              |
|               |                                                        |                              |
|               |                                                        |                              |
|               |                                                        |                              |
|               |                                                        |                              |
|               |                                                        |                              |
|               |                                                        |                              |
|               |                                                        |                              |
|               |                                                        |                              |

2. Navigate to the 'Claim Details' page.

| Platform | Instruction                                                                                                                                                                               |
|----------|-------------------------------------------------------------------------------------------------------------------------------------------------------------------------------------------|
| iOS      | Tap the claim which contains the expense that you want to<br>view the receipts for. This will direct you to the 'Claim<br>Details' page for the claim.                                    |
| Android  | Tap the claim which contains the expense that you want to<br>view the receipts for and then tap <b>Expense Items</b> . This will<br>direct you to the 'Claim Details' page for the claim. |