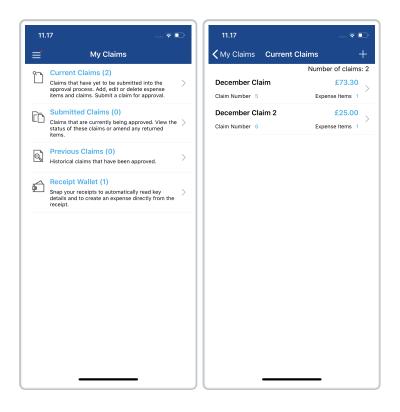

Add a Receipt to an Existing Expense

 Login to Expenses Mobile and navigate to My Claims | Current Claims.
 Within the 'Current Claims' page you will see a list of your claims which have not been submitted yet.

View a Receipt on an Expense

 Login to Expenses Mobile and navigate to My Claims | Current Claims. Within the 'Current Claims' page you will see a list of your claims which have not been submitted yet.

### Delete a Receipt from an Expense

 Login to Expenses Mobile and navigate to My Claims | Current Claims Within the 'Current Claims' page you will see a list of your claims which have not been submitted yet.