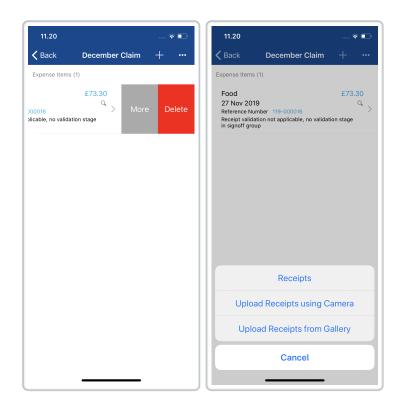

| Platform | Instruction                                                                                                                                                                     |
|----------|---------------------------------------------------------------------------------------------------------------------------------------------------------------------------------|
| iOS      | <ul> <li>Swipe left on the expense and then tapMore. Tap on one of the following options:</li> <li>Upload Receipt from Gallery</li> <li>Upload Receipt using Camera.</li> </ul> |
| Android  | <ul> <li>Tap on the expense and then tap one of the following options:</li> <li>Upload Receipt from Gallery</li> <li>Upload Receipt using Camera.</li> </ul>                    |

| 11.20                         |                          | 🕈 🕞    | 11.20            |                                                        | 🕆 🗉                     |
|-------------------------------|--------------------------|--------|------------------|--------------------------------------------------------|-------------------------|
| 🗸 Back                        | December Claim           | + …    | <b>&lt;</b> Back | December Claim                                         |                         |
| Expense Items                 | (1)                      |        | Expense Item     | s (1)                                                  |                         |
| 000016<br>Dicable, no validat | £73.30<br>Solution stage | Delete |                  | umber 119-000016<br>lation not applicable, no validati | £73.30<br>Q<br>on stage |
|                               |                          |        |                  |                                                        |                         |
|                               |                          |        |                  |                                                        |                         |
|                               |                          |        |                  |                                                        |                         |
|                               |                          |        |                  |                                                        |                         |
|                               |                          |        |                  | Receipts                                               |                         |
|                               |                          |        | Uplo             | ad Receipts using C                                    | amera                   |
|                               |                          |        | Upl              | oad Receipts from G                                    | allery                  |
|                               |                          |        |                  | Cancel                                                 |                         |
|                               |                          |        |                  |                                                        |                         |