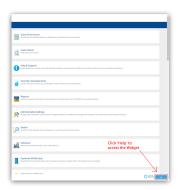

## New

• Introducing the Knowledge Widget!

A new search widget feature has been added throughout Assure Expenses, meaning that finding and reading the help articles that you need has never been easier.

Click the 'Help' button on any page within Assure Expenses to begin using the widget. Once opened, you can also click 'Open in Full Site' to view the article in Knowledge. (155372)