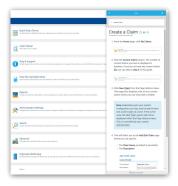

## New

• Introducing the Knowledge Widget!

A new search widget feature has been added throughout Assure Expenses, meaning that finding and reading the help articles that you need has never been easier.

Click the 'Help' button on any page within Assure Expenses to begin using the widget. Once opened, you can also click 'Open in Full Site' to view the article in Knowledge. (155372)