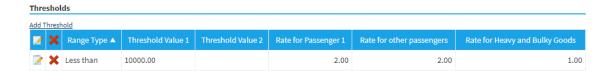

## **Enhancements**

- We've added some new fields to the thresholds grid so you will be able to see more information about your Vehicle Journey Rate at a glance. The new fields which have been added are:
  - Rate for Passenger 1
  - o Rate for Other Passengers
  - o Rate for Heavy and Bulky Goods (72846)